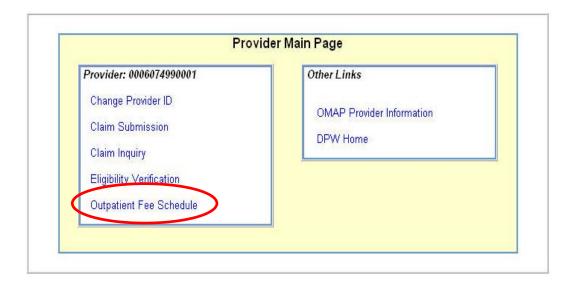

Once you have successfully logged in to the PROMISe<sup>™</sup> Website, you will be taken to the Provider main page. The Outpatient Fee Schedule has been added to the main menu as shown below:

Click on the Outpatient Fee Schedule hyperlink. The Rate Information Disclaimer window is displayed. In order to access the downloadable versions of the Fee Schedule you must select the button labeled "I Accept."