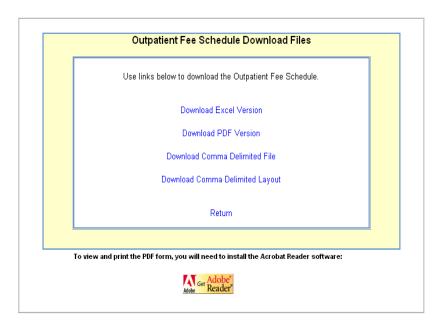

After accepting the applicable terms and conditions on the Rate Information Disclaimer window, you will be taken to the Outpatient Fee Schedule Download Files page shown on the next page:

This window allows you to download the current MA Program Outpatient Fee Schedule files. The files are available in three different formats; Microsoft Excel, Adobe Acrobat Reader (pdf,) of Comma Delimited (CSV) files. This window also provides access to a Microsoft Word document that explains the Comma Delimited file layout.

To reduce file size and facilitate download speed, the Excel and CSV files are in a compressed format (zip.) **The downloaded Fee Schedule files are organized by provider type and are updated quarterly.** The Excel file is protected. Once the download of this file is complete, you may unprotect the tabs within the file by selecting Tools, Protection, and then selecting Unprotect. This will allow you to sort the file as needed.