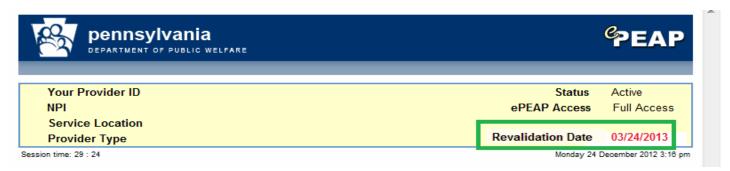

## Announcing Provider Revalidation Date Fields on Your Provider Profile

This is to inform providers of the newly available Provider Portal Revalidation Dates to assist providers in understanding the enrollment expiration date that will apply as providers submit (revalidation) refreshed enrollment applications at least every five years.

https://promise.dpw.state.pa.us/portal/Default.aspx?alias=promise.dpw.state.pa.us/portal/provider

Click on the ePEAP tab to view your service locations and the applicable revalidation dates. Also, please close any invalid service locations at this time. If you do not already have a portal account and wish to establish one at this time, this link also contains an Internet Help Manual to assist you. You can also view your revalidation date at the bottom of all provider enrollment letters.