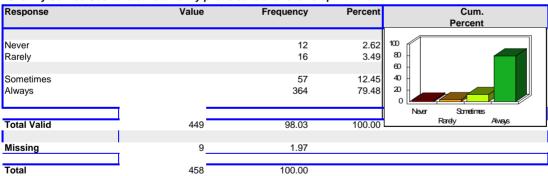

#### Q 12 I receive all of the services that are in my Individual Service Plan.

| Response                                | Value | Frequency | Percent       | Cum.<br>Percent |
|-----------------------------------------|-------|-----------|---------------|-----------------|
| YES<br>NO                               |       | 409<br>27 | 89.30<br>5.90 | 100             |
| NOT APPLICABLE<br>I DON'T<br>UNDERSTAND |       | 9         | 0.87<br>1.97  | 20              |
| Total Valid                             | 449   | 98.03     | 100.00        |                 |
| Missing                                 | 9     | 1.97      |               |                 |
| Total                                   | 458   | 100.00    |               |                 |