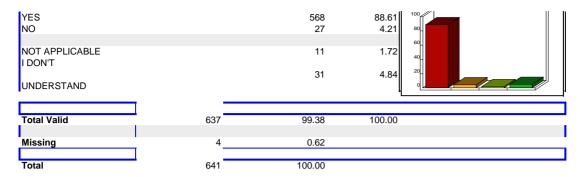

| Response       | Value | Frequency | Percent | Cum.<br>Percent |
|----------------|-------|-----------|---------|-----------------|
| YES            |       | 500       | 00.00   | 100             |
| _              |       | 592       | 92.36   |                 |
| NO             |       | 36        | 5.62    | 80              |
|                |       |           |         | 60              |
| NOT APPLICABLE |       | 1         | 0.16    | 40              |
| I DON'T        |       |           |         |                 |
|                |       | 4         | 0.62    | 20              |
| UNDERSTAND     |       |           |         |                 |
|                |       |           | L       |                 |
|                |       |           |         |                 |
| Total Valid    | 633   | 98.75     | 100.00  |                 |
|                |       |           |         |                 |
| Missing        | 8     | 1.25      |         |                 |
|                |       |           |         |                 |
| Total          | 641   | 100.00    |         |                 |