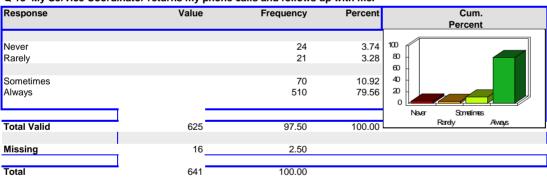

#### Q 17 I get help when I call with a problem.

| Response            | Value | Frequency  | Percent        | Cum.<br>Percent                 |
|---------------------|-------|------------|----------------|---------------------------------|
| Never<br>Rarely     |       | 22<br>16   | 3.43<br>2.50   | 100 80 80 80                    |
| Sometimes<br>Always |       | 101<br>487 | 15.76<br>75.98 |                                 |
| Total Valid         | 626   | 97.66      | 100.00         | Never Sometimes<br>Randy Always |
| Missing             | 15    | 2.34       |                |                                 |
| Total               | 641   | 100.00     |                |                                 |

# Q 18 My Service Coordinator returns my phone calls and follows up with me.