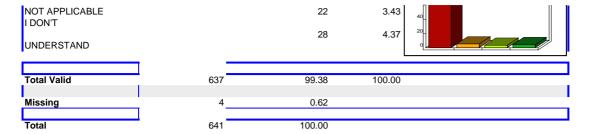

### Q 5 I can choose or change the person(s) who provide my services (my paid worker).

| Response                                | Value | Frequency | Percent       | Cum.<br>Percent |
|-----------------------------------------|-------|-----------|---------------|-----------------|
| YES<br>NO                               |       | 598<br>15 | 93.29<br>2.34 |                 |
| NOT APPLICABLE<br>I DON'T<br>UNDERSTAND |       | 13<br>11  | 2.03<br>1.72  | 40              |
| Total Valid                             | 637   | 99.38     | 100.00        |                 |
| Missing                                 | 4     | 0.62      |               |                 |
| Total                                   | 641   | 100.00    |               |                 |