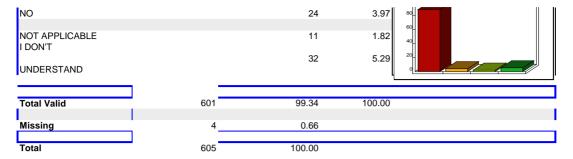

| Response                  | Value | Frequency | Percent       | Cum.<br>Percent |
|---------------------------|-------|-----------|---------------|-----------------|
| YES<br>NO                 |       | 568<br>18 | 93.88<br>2.98 |                 |
| NOT APPLICABLE<br>I DON'T |       | 7         | 1.16          |                 |
| UNDERSTAND                |       | 1         | 0.17          |                 |
| Total Valid               | 594   | 98.18     | 100.00        |                 |
| Missing                   | 11    | 1.82      |               |                 |
| Total                     | 605   | 100.00    |               |                 |