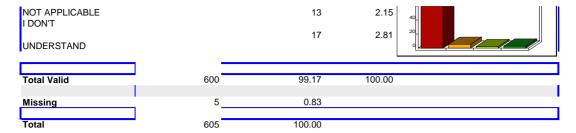

### Q 6 I know who will be providing my services (my paid worker).

| Response                  | Value | Frequency | Percent | Cum.<br>Percent |
|---------------------------|-------|-----------|---------|-----------------|
| YES                       |       | 570       | 94.21   | 100             |
| NO                        |       | 10        | 1.65    | 80              |
| NOT APPLICABLE<br>I DON'T |       | 14        | 2.31    | 40              |
| UNDERSTAND                |       | 6         | 0.99    | 20              |
| T-(-1 V-1)-l              | 600   | 99.17     | 100.00  |                 |
| Total Valid               | 600   | 99.17     | 100.00  |                 |
| Missing                   | 5     | 0.83      |         |                 |
| Total                     | 605   | 100.00    |         |                 |