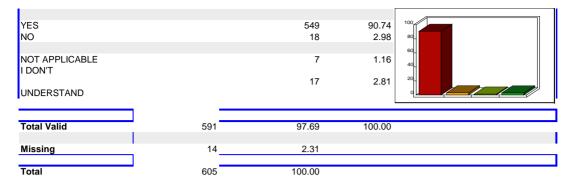

| Response                  | Value | Frequency | Percent       | Cum.<br>Percent |
|---------------------------|-------|-----------|---------------|-----------------|
| YES<br>NO                 |       | 575<br>11 | 95.04<br>1.82 | 100             |
| NOT APPLICABLE<br>I DON'T |       | 8         | 1.32          | 40<br>20        |
| UNDERSTAND                |       | 3         | 0.50          |                 |
| Total Valid               | 597   | 98.68     | 100.00        |                 |
| Missing                   | 8     | 1.32      |               |                 |
| Total                     | 605   | 100.00    |               |                 |