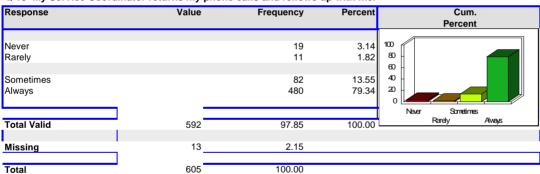

### Q 17 I get help when I call with a problem.

| Response            | Value | Frequency  | Percent        | Cum.<br>Percent |
|---------------------|-------|------------|----------------|-----------------|
| Never<br>Rarely     |       | 14<br>16   | 2.31<br>2.64   |                 |
| Sometimes<br>Always |       | 101<br>459 | 16.69<br>75.87 |                 |
|                     |       |            |                | Never Sometimes |
| Total Valid         | 590   | 97.52      | 100.00         | Rarely Always   |
| Missing             | 15    | 2.48       |                |                 |
| Total               | 605   | 100.00     |                |                 |

### Q 18 My Service Coordinator returns my phone calls and follows up with me.