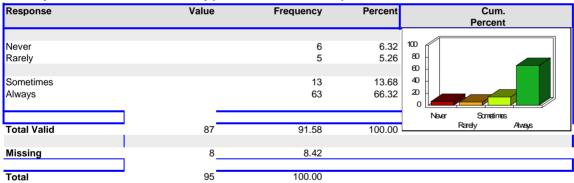

# Q 17 I get help when I call with a problem.

| Response            | Value | Frequency | Percent        | Cum.<br>Percent                  |
|---------------------|-------|-----------|----------------|----------------------------------|
| Never<br>Rarely     |       | 3<br>4    | 3.16<br>4.21   | 100 80 60                        |
| Sometimes<br>Always |       | 17<br>68  | 17.89<br>71.58 |                                  |
| Total Valid         | 92    | 96.84     | 100.00         | Naver Sometimes<br>Rarely Always |
| Missing             | 3     | 3.16      |                |                                  |
| Total               | 95    | 100.00    |                |                                  |