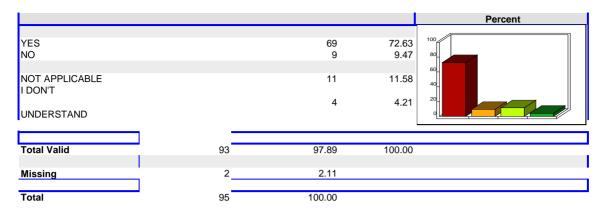

# Q 8 I am involved in the choices related to the development of my Individual Service Plan.

| Response                  | Value | Frequency | Percent        | Cum.<br>Percent |
|---------------------------|-------|-----------|----------------|-----------------|
| YES<br>NO                 |       | 69<br>13  | 72.63<br>13.68 |                 |
| NOT APPLICABLE<br>I DON'T |       | 9         | 9.47           | 60              |
| UNDERSTAND                |       | 4         | 4.21           | 20              |

Total Valid 95 100.00 100.00