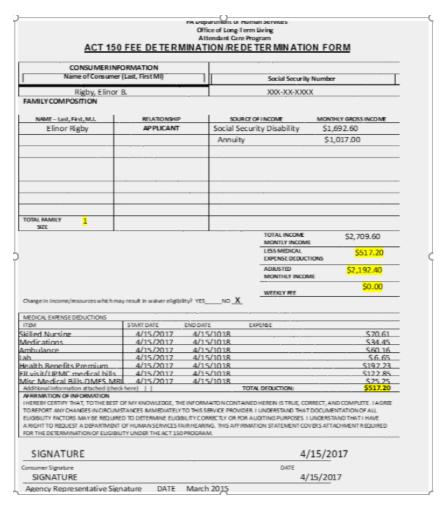

# Fee Calculation - Sample 1

- No fee assigned
- Selecting the next highest amount of income to determine the fee