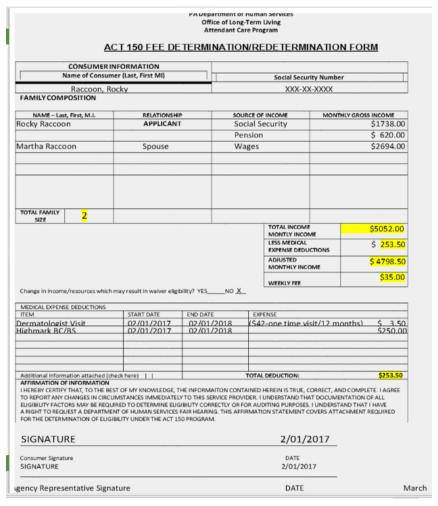

# Fee Calculation – Sample 4

- Monthly versus One Time Expense Deduction
- Monthly Co-pay Amount to the Dermatologist \$42
  - -Deduction Amount =\$42/month
- Payment of a one time Dermatologist visit \$42
  - -Deduction amount for a 12 month period=\$3.5/month (\$42/12 months= \$3.5)