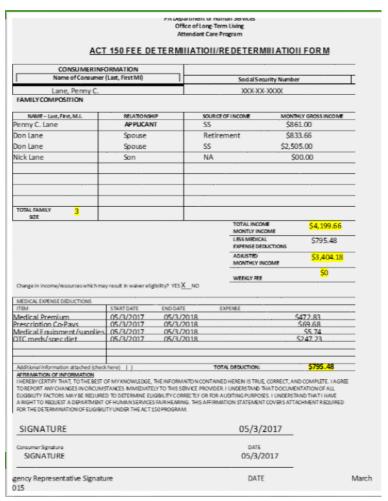

# Fee Calculation – Sample 3

- Fee Redetermination Due to Change in Circumstances
- Changes in Sources of Income