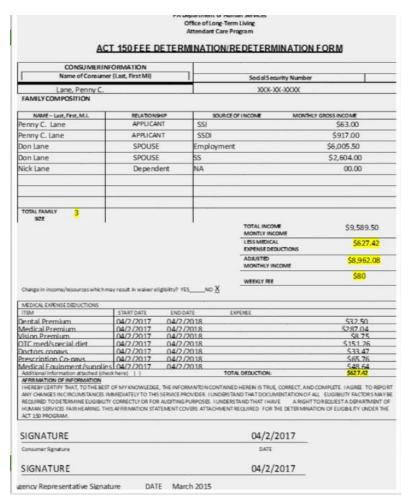

# Fee Calculation – Sample 2

- Initial Fee Determination
- Family size larger than 1
- Multiple income sources
- Multiple deductions
- Fee assigned