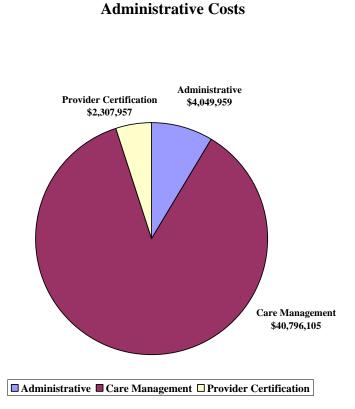

This report summarizes Tobacco Settlement Fund payments for the period of July 1, 2009 to June 30, 2010 for three of these areas: uncompensated care for hospitals, home and community based services for older Pennsylvanians, and Medical Assistance for Workers with Disabilities (MAWD).

### Note on Data Limitations

The home and community based services section of this report is based on Medical Assistance claims data available as of October 2010. Under the rules of the Medical Assistance program, providers may bill for services rendered within six months from the date of service which means that all services provided during fiscal year 2009-2010 may not be captured in this report. DPW estimates that the report captures approximately 80 to 90 percent of claims for fiscal year 2009-2010.