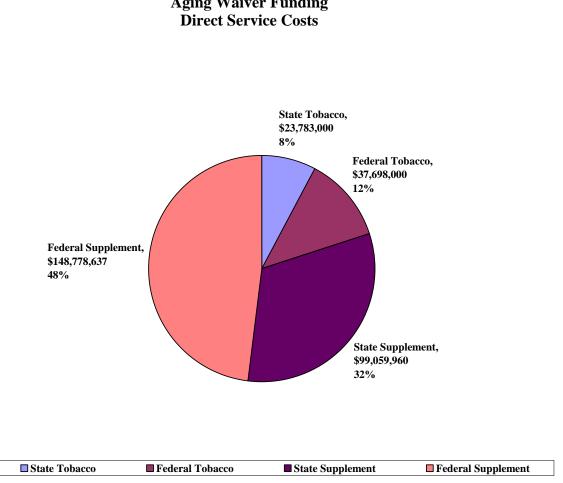

This report summarizes Tobacco Settlement Fund payments for the period of July 1, 2009 to June 30, 2010 for three of these areas: uncompensated care for hospitals, home and community based services for older Pennsylvanians, and Medical Assistance for Workers with Disabilities (MAWD).

### Note on Data Limitations

The home and community based services section of this report is based on Medical Assistance claims data available as of October 2010. Under the rules of the Medical Assistance program, providers may bill for services rendered within six months from the date of service which means that all services provided during fiscal year 2009-2010 may not be captured in this report. DPW estimates that the report captures approximately 80 to 90 percent of claims for fiscal year 2009-2010.