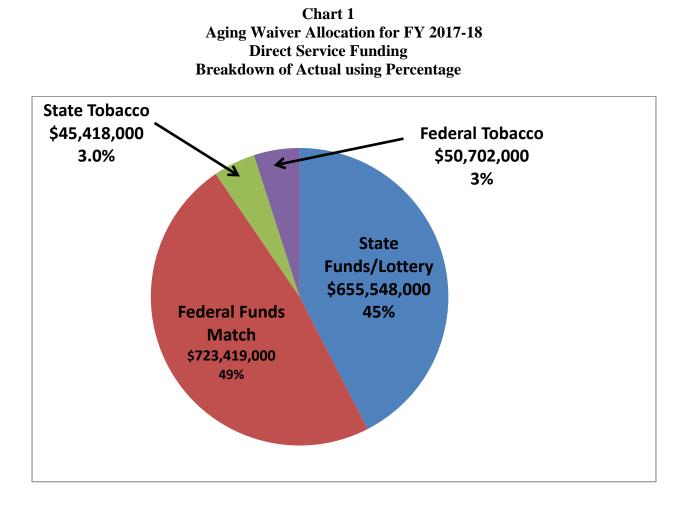

mmunities. Throughout the commonwealth, services are offered that enable individuals to remain in their homes and communities instead of going into institutional facilities. This care allows an older individual to live independently at home for as long as possible.

Act 77 allowed for increased opportunities for community-based services by funding expansion of home- and community-based services for older Pennsylvanians. The Act increased the number of older Pennsylvanians that could be served in the MA community-based waiver program, commonly called the Aging Waiver. The waiver has been in existence since 1995 and allows many older Pennsylvanians to receive services in the community. Tobacco settlement funding allows more individuals to receive these services.

#### **EXECUTIVE SUMMARY**



Chart 1 shows the funding sources for aging waiver for direct services to individuals. The total allocated amount is \$1,378,967,000. Federal and state tobacco settlement funds provide an additional \$96,120,000 for direct care services in the aging waiver program. No ARRA, IGT federal or state dollars funded the aging waiver in SFY 2017-2018.

#### Note on Data

The base for the home- and community-based services section of this report is MA claims data available as of August 31, 2018.

The legislation defines individuals who are enrolled and receiving Aging Waiver services as "funded". Medical Assistance funds pay for all Plans of Care costs. For the purpose of this report, individuals enrolled in the Aging Waiver are "funded."

#### **Summary of the Aging Waiver**

Table 1 summarizes