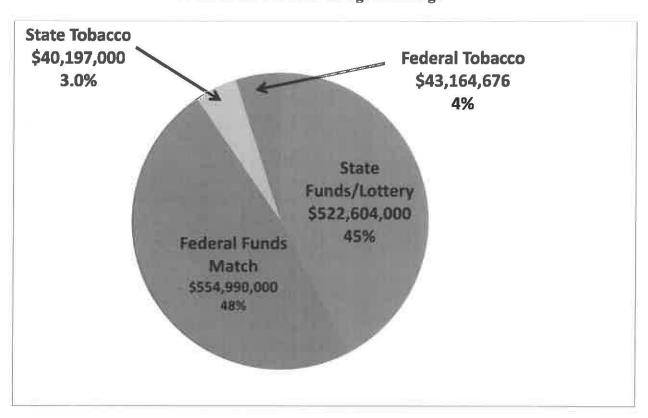

### **EXECUTIVE SUMMARY**

The Commonwealth of Pennsylvania joined 45 other states in November 1998 in a master settlement agreement (MSA) with the tobacco industry, estimated to total \$206 billion over the first 25 years. Pennsylvania's share was estimated to be about \$11 billion between the years 2000 and 2025. Act 2001-77 allocates funds from the MSA for several health-related initiatives.

This report summarizes tobacco settlement fund payments for the period of July 1, 2016 to June 30, 2017 for three areas: uncompensated care for hospitals, home- and community-based services for older Pennsylvanians, and Medical Assistance for Workers with Disabilities (MAWD).