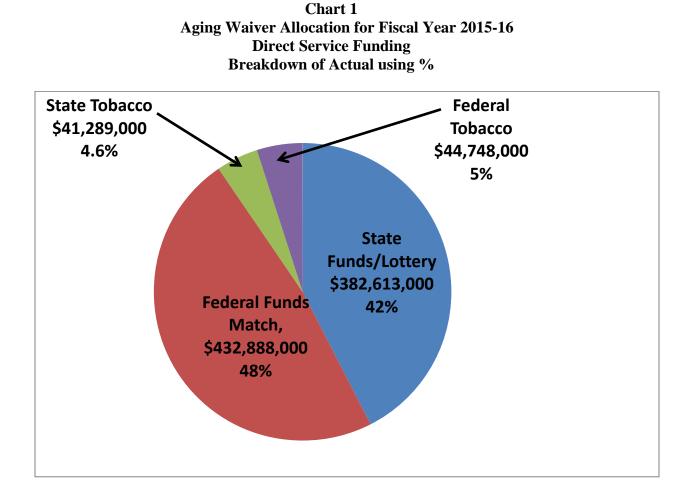

ghout the Commonwealth, services are offered that enable individuals to remain in their homes and communities instead of going into institutional facilities. This care allows an older individual to live independently at home for as long as possible.

Act 77 allowed for increased opportunities for community-based services by funding expansion of home and community-based services for older Pennsylvanians. The Act increased the number of older Pennsylvanians that could be served in the Medical Assistance

community-based waiver program, commonly called the Aging Waiver. The Waiver has been in existence since 1995 and allows many older Pennsylvanians to receive services in the community. Tobacco Settlement Funding allows more individuals to receive these services.

#### **EXECUTIVE SUMMARY**



Chart 1 shows the funding sources for Aging Waiver for direct services to individuals. The total allocated amount is \$815,501,000. Federal and State Tobacco Settlement Funds provide an additional \$86,037,000 for direct care services in the Aging Waiver Program. No ARRA, IGT Federal or State dollars funded the Aging Waiver in SFY 2015-2016.

#### Note on Data

The legislation defined individuals who are enrolled and receiving Aging Waiver services as "funded" because the cost of their Plan of Care is paid in full with Medical Assistance funds. For the purpose of this report, individuals enrolled in the Aging Waiver will be referenced as "funded."

# Summary of the Aging Waiver

Table 1 summarizes the key components and eligibility criteria for the Aging Waiver.

| Level of CareNursing F