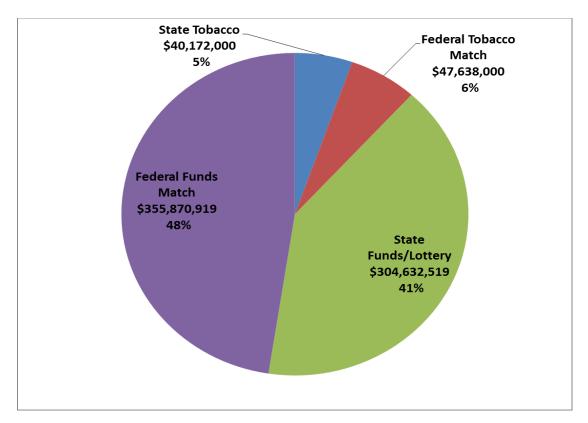

ble individuals to remain in their homes and communities instead of going into institutional facilities. This care allows an older individual to live independently at home for as long as possible.

Act 77 allowed for increased opportunities for community-based services by funding expansion of home and community-based services for older Pennsylvanians. The Act increased the number of older Pennsylvanians that could be served in the Medical Assistance community-based waiver program, commonly called the Aging Waiver. The Waiver has been in existence since 1995 and allows many older Pennsylvanians to receive services in the community. Tobacco Settlement Funding allows more individuals to receive these services.

Chart 1

Aging Waiver Allocation for Fiscal Year 2014-15

Direct Service Funding



Chart 1 shows the funding sources for Aging Waiver for direct services to individuals. The total allocated amount is \$748,313,438. Federal and State Tobacco Settlement Funds provide \$87,810,000 for direct care services in the Aging Waiver Program. No ARRA, IGT Federal or State dollars funded the Aging Waiver in FY 2014-2015.

## **Note on Data**

The home and community-based services section of this report is based on Medical Assistance claims data available as of October 2015. Under the rules of the Medical Assistance program, providers may bill for services rendered within six months from the date of service which means that all services provided during fiscal year 2014-15 may not be captured in this report. DHS estimates that the report captures approximately 90 percent of claims fo