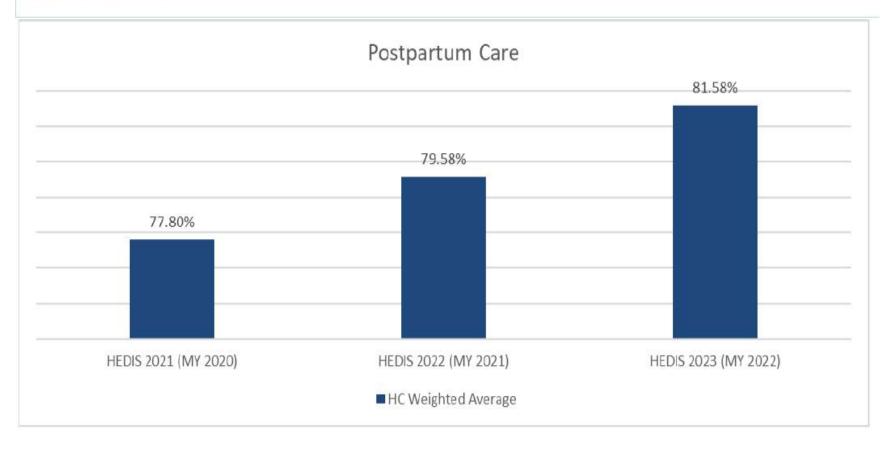

## Postpartum Care (HEDIS®)

This measure shows the percentage of deliveries that had a postpartum visit on or between 7 and 84 days after delivery.

| ~ | 07 | 100 | 04 |
|---|----|-----|----|
| 3 | 27 | /20 | 24 |

## Postpartum Care (HEDIS®)

| Post                             | partum Care             |                         |                         |
|----------------------------------|-------------------------|-------------------------|-------------------------|
| мсо                              | HEDIS 2021<br>(MY 2020) | HEDIS 2022<br>(MY 2021) | HEDIS 2023<br>(MY 2022) |
| AmeriHealth Caritas Pennsylvania | 81.27%                  | 82.73%                  | 85.40%                  |
| NCQA 90th Percentile BM          |                         |                         |                         |
| UPMC for You                     | 72.99%                  | 79.08%                  | 83.94%                  |
| NCQA 75th Percentile BM          |                         |                         |                         |
| HC Weighted Average              | 77.80%                  | 79.58%                  | 81.58%                  |
| Keystone First                   | 79.81%                  | 79.81%                  | 81.51%                  |
| United Healthcare                | 79.08%                  | 79.81%                  | 80.05%                  |
| Health Partners Plans            | 79.81%                  | 82.48%                  | 79.56%                  |
| Geisinger Health Plan            | 77.37%                  | 80.05%                  | 79.56%                  |
| Highmark Wholecare               | 75.43%                  | 77.62%                  | 78.10%                  |
| NCQA 50th Percentile BM          |                         |                         |                         |
| Aetna Better Health              | 78.10%                  | 73.48%                  |                         |