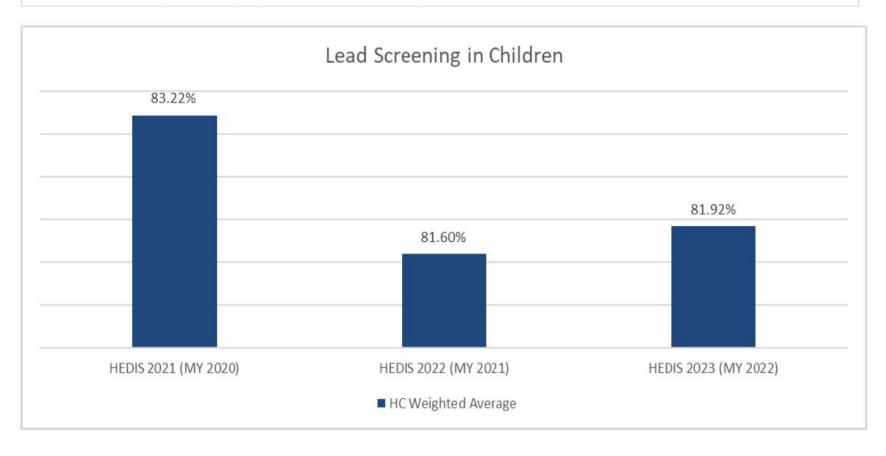

$ 1,599,226.00        | \$ -                  | \$ 1,599,226.00     |  |  |  |  |
| F                                    | \$ 2,690,250.00        | \$ -                  | \$ 2,690,250.00     |  |  |  |  |
| ЈНС                                  | \$ 522,835.00          | \$ -                  | \$ 522,835.00       |  |  |  |  |
| ЈРМС                                 | \$ 3,748,093.00        | \$ 2,248,856.00       | \$ 5,996,949.00     |  |  |  |  |
| Fotal Measure Payout                 | \$ 13,264,900.00       | \$ 3,231,938.00       | \$ 16,496,838.00    |  |  |  |  |

3/27/2024

#### Lead Screening in Children (HEDIS®)



This measure shows the percentage of children two years of age who had one or more capillary or venous lead blood tests for lead poisoning by their second birthday.



| 3/27  | 121 | <u>124</u>  |
|-------|-----|-------------|
| 0/2// | -   | <u>5</u> 2- |

### Lead Screening in Children (HEDIS®)



| Lead Screening in Children       |                         |                         |                         |  |  |  |  |
|----------------------------------|-------------------------|-------------------------|-------------------------|--|--|--|--|
| мсо                              | HEDIS 2021<br>(MY 2020) | HEDIS 2022<br>(MY 2021) | HEDIS 2023<br>(MY 2022) |  |  |  |  |
| Geisinger Health Plan            | 88.32%                  | 84.43%                  | 86.62%                  |  |  |  |  |
| Highmark Wholecare               | 83.94%                  | 83.45%                  | 85.40%                  |  |  |  |  |
| UPMC for You