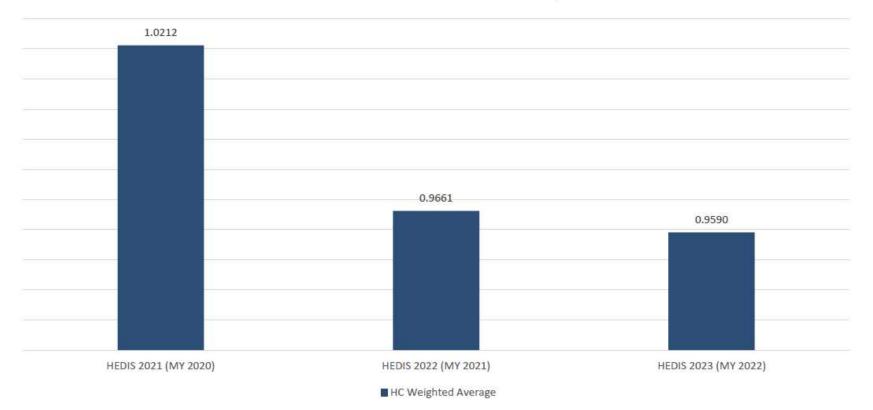

#### Plan All Cause Readmissions: Observed to Expected Ratio

### Plan All Cause Readmissions (HEDIS®)

#### Plan All Cause Readmissions: Observed to Expected Ratio

|                                  |                         | 5                       | 2                       |  |
|----------------------------------|-------------------------|-------------------------|-------------------------|--|
| МСО                              | HEDIS 2021<br>(MY 2020) | HEDIS 2022<br>(MY 2021) | HEDIS 2023<br>(MY 2022) |  |
| UPMC for You                     | 0.7866                  | 0.7552                  | 0.7626                  |  |
| Geisinger Health Plan            | 0.7832                  | 0.6803                  | 0.7821                  |  |
| NCQA 90th Percentile BM          |                         |                         |                         |  |
| NCQA 75th Percentile BM          |                         |                         |                         |  |
| Highmark Wholecare               | 1.0776                  | 0.9021                  | 0.9211                  |  |
| AmeriHealth Caritas Pennsylvania | 1.0913                  | 1.0021                  | 0.9267                  |  |
| HC Weighted Average              | 1.0212                  | 0.9661                  | 0.9590                  |  |
| NCQA 50th Percentile BM          |                         |                         |                         |  |
| Health Partners Plans            | 1.0946                  | 1.0864                  | 1.0696                  |  |
| United Healthcare                | 1.1283                  | 1.0419                  | 1.1182                  |  |
| Keystone First                   | 1.1873                  | 1.1540                  | 1.1329                  |  |
| Aetna Better Health              | 1.0213                  | 1. <mark>1</mark> 073   |                         |  |

3/27/2024