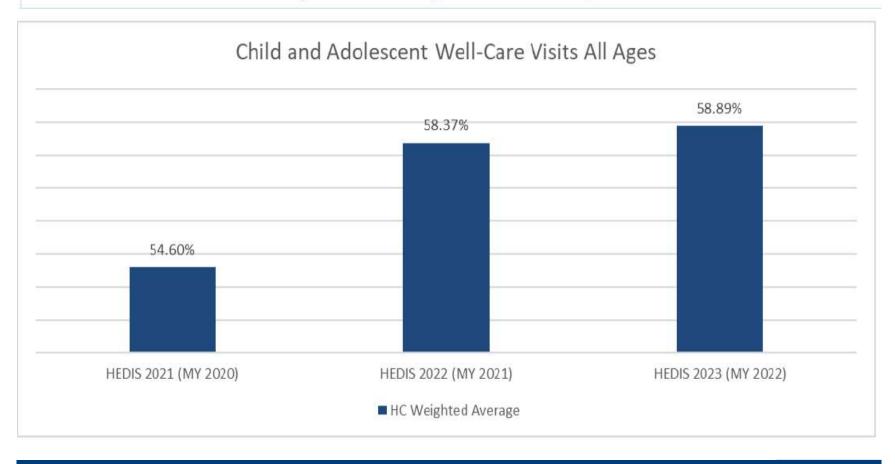

892,591.00               | \$ | 4,091,044.00        |
| KF                   | \$ | 2,690,250.00        | \$ | 2,690,250.00        | \$ | 1,501,535.00             | \$ | 6,882,035.00        |
| UHC                  | \$ | 2                   | \$ | Ξ.                  | \$ | (2)                      | \$ | -                   |
| UPMC                 | \$ | 3,748,093.00        | \$ | 2,998,475.00        | \$ | 1,673,567.00             | \$ | 8,420,135.00        |
| Total Measure Payout | \$ | 12,033,949.00       | \$ | 9,372,171.00        | \$ | 6,438,299.00             | \$ | 27,844,419.00       |

3/27/2024



This measure shows the percentage of members 3-21 years of age who had at least one comprehensive wellcare visit with a PCP or an OB/GYN practitioner during the measurement year.



3/27/2024



| Child and Adolescent Well-Care Visits All Ages |                         |                         |                         |  |  |  |  |
|------------------------------------------------|-------------------------|-------------------------|-------------------------|--|--|--|--|
| мсо                                            | HEDIS 2021<br>(MY 2020) | HEDIS 2022<br>(MY 2021) | HEDIS 2023<br>(MY 2022) |  |  |  |  |
| UPMC for You                                   | 59.74%                  | 60.56%                  | 62.39%                  |  |  |  |  |
| NCQA 90th Percentile BM                        |                         |                         |                         |  |  |  |  |
| Keystone First                                 | 52.52%                  | 61.