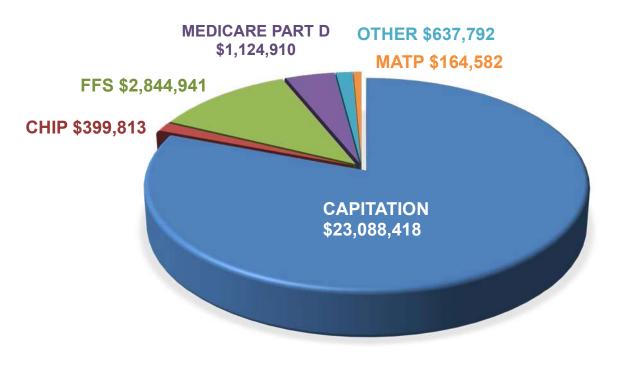

#### 2024-2025 Proposed Budget by Appropriation OMAP \$28.26 billion

(Total funds including State, Federal, Lottery, Tobacco settlement fund, Assessments and Cigarette tax) (\$ Amounts in Thousands)

#### **CAPITATION APPROPRIATION**

| \$ Amounts in Thousands  |                     |                 |                       |                     |  |  |  |  |  |
|--------------------------|---------------------|-----------------|-----------------------|---------------------|--|--|--|--|--|
|                          |                     |                 |                       |                     |  |  |  |  |  |
|                          | <u>Available</u>    | <b>Proposed</b> | <u> \$ Difference</u> | <u>% Difference</u> |  |  |  |  |  |
| State Funds              | \$ 3,780,193        | \$ 4,007,251    | \$ 227,058            | 6.01%               |  |  |  |  |  |
| Federal Funds            | \$ 14,826,732       | \$15,665,247    | \$ 838,515            | 5.66%               |  |  |  |  |  |
| Other Funds <sup>1</sup> | <u>\$ 3,024,689</u> | \$ 3,415,920    | \$ 391,231            | 12.93%              |  |  |  |  |  |
| TOTAL FUNDS              | \$ 21,631,614       | \$23,088,418    | \$ 1,456,804          | 6.73%               |  |  |  |  |  |

The capitation appropriation consists of PH, BH, and Maternity Care PH capitation 75%, BH capitation 25%

<sup>1</sup> Other revenue sources include assessments and ambulance IGT

#### FEE FOR SERVICE APPROPRIATION

|                          |    | <u>2023-24</u>   | <u>2024-25</u> |           |    |                   |                     |
|--------------------------|----|------------------|----------------|-----------|----|-------------------|---------------------|
|                          | 4  | <u>Available</u> |                | Proposed  |    | <u>Difference</u> | <u>% Difference</u> |
| State Funds              | \$ | 691,304          | \$             | 601,461   | \$ | (89,843)          | -13.0%              |
| Federal Funds            | \$ | 2,135,101        | \$             | 1,899,248 | \$ | (235,853)         | -11.0%              |
| Other Funds <sup>1</sup> | \$ | 416,301          | \$             | 344,232   | \$ | (72,069)          | -17.3%              |
| TOTAL FUNDS              | \$ | 3,242,706        | \$             | 2,844,941 | \$ | (397,765)         | -12.3%              |

<sup>1</sup>Other revenue sources include Assessments, Misc. Outpatient, FQHC Alternate Payment Methodology and Hospital IGT

#### MA TRANSPORTATION PROGRAM APPROPRIATION

| \$ Amounts in Thousands                            |                  |                  |                       |                     |  |  |  |  |  |
|----------------------------------------------------|------------------|------------------|-----------------------|---------------------|--|--|--|--|--|
|                                                    | <u>2023-24</u>   | <u>2024-25</u>   |                       |                     |  |  |  |  |  |
|                                                    | <u>Available</u> | <u>Proposed</u>  | <u> \$ Difference</u> | <u>% Difference</u> |  |  |  |  |  |
| State Funds <sup>1</sup>                           | \$ 71,485        | \$ 73,532        | \$ 2,047              | 2.9%                |  |  |  |  |  |
| Federal Funds                                      | \$ 99,620        | <u>\$ 91,050</u> | <u>\$ (8,570</u> )    | -8.6%               |  |  |  |  |  |
| TOTAL FUNDS                                        | \$ 171,105       | \$ 164,582       | \$ (6,523)            | -3.8%               |  |  |  |  |  |
| TOTAL FUNDS \$ 171,105 \$ 164,582 \$ (6,523) -3.8% |                  |                  |                       |                     |  |  |  |  |  |

#### CHILDREN'S HEALTH INSURANCE PROGRAM (CHIP) APPROPRIATION

|                        | <u>2023-24</u>   | <u>2024-25</u> |                    |                        |
|------------------------|------------------|----------------|--------------------|------------------------|
|                        | <u>Available</u> | Proposed       | <u>\$ Differen</u> | <u>ce % Difference</u> |
| tate Funds             | \$ 67,711        | \$ 82,019      | \$ 14,30           | 08 21.1%               |
| ederal Funds           | \$ 236,491       | \$ 273,437     | \$ 36,94           | 6 15.6%                |
| her Funds <sup>1</sup> | <u>\$ 41,937</u> | \$ 44,357      | \$ 2,42            | <u>20</u> 5.8%         |
| OTAL FUNDS             | \$ 346,139       | \$ 399,813     | \$ 53,67           | <b>'</b> 4 15.5%       |
| OTAL FUNDS             | \$ 346,139       | \$ 399,813     | \$ 53,67           | <b>'</b> 4 15.5%       |

#### **OTHER APPROPRIATIONS**

| \$ Amounts in Thousands<br>All amounts are Total Funds                                                     |                 |                 |                 |               |  |  |  |  |  |  |
|------------------------------------------------------------------------------------------------------------|-----------------|-----------------|-----------------|---------------|--|--|--|--|--|--|
| <u>2023-24</u> <u>2024-25</u><br><u>Available</u> <u>Proposed</u> <u>\$ Difference</u> <u>% Difference</u> |                 |                 |                 |               |  |  |  |  |  |  |
| MA - Worker's w/Disabilities (MAWD)                                                                        | \$359,148       | \$408,236       | \$49,088        | 13.67%        |  |  |  |  |  |  |
| Physicians Practice Plan                                                                                   | \$21,628        | \$22,269        | \$641           | 2.96%         |  |  |  |  |  |  |
| Hospital-Based Burn Centers                                                                                | \$9,672         | \$9,882         | \$210           | 2.17%         |  |  |  |  |  |  |
| Critical Access Hospitals                                                                                  | \$38,518        | \$39,350        | \$832           | 2.16%         |  |  |  |  |  |  |
| OB NICU                                                                                                    | \$14,563        | \$14,879        | \$316           | 2.17%         |  |  |  |  |  |  |
| Trauma Centers                                                                                             | \$18,868        | \$19,277        | \$409           | 2.17%         |  |  |  |  |  |  |
| Academic Medical Centers                                                                                   | \$53,796        | \$54,959        | \$1,163         | 2.16%         |  |  |  |  |  |  |
| Expanded Services for Women                                                                                | \$9,263         | \$8,263         | -\$1,000        | -10.80%       |  |  |  |  |  |  |
| Uncompensated Care                                                                                         | <u>\$64,225</u> | <u>\$60,677</u> | <u>-\$3,548</u> | <u>-5.52%</u> |  |  |  |  |  |  |
| Total                                                                                                      | \$589,681       | \$637,792       | \$48,111        | 8.16%         |  |  |  |  |  |  |