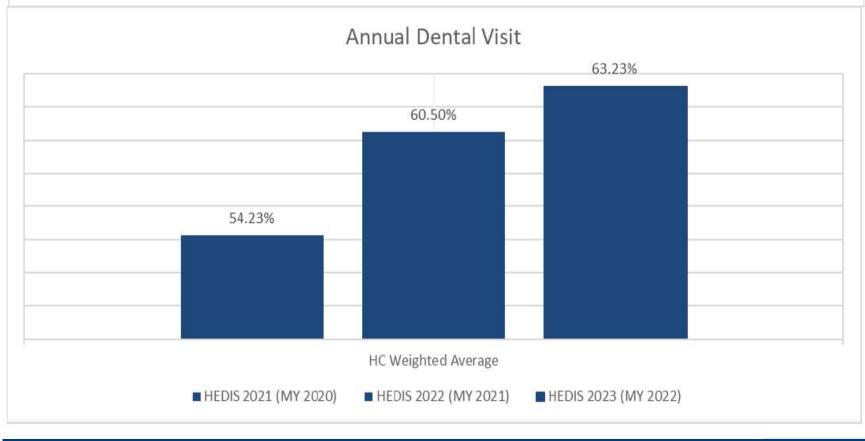

## Annual Dental Visit (HEDIS®)

This measure shows the percentage of members 2 to 20 years of age who had at least one dental visit during the measurement year. This measure applies only if dental care is a covered benefit in the organization's Medicaid contract.

## Annual Dental Visit (HEDIS®)

| Annual Dental Visit              |                         |                         |                         |  |  |  |  |
|----------------------------------|-------------------------|-------------------------|-------------------------|--|--|--|--|
| мсо                              | HEDIS 2021<br>(MY 2020) | HEDIS 2022<br>(MY 2021) | HEDIS 2023<br>(MY 2022) |  |  |  |  |
| United Healthcare                | 54.16%                  | 62.02%                  | 75.31%                  |  |  |  |  |
| Keystone First                   | 57.84%                  | 68.87%                  | 67.17%                  |  |  |  |  |
| Geisinger Health Plan            | 45.74%                  | 55.20%                  | 65.41%                  |  |  |  |  |
| Highmark Wholecare               | 55.93%                  | 61.40%                  | 63.92%                  |  |  |  |  |
| HC Weighted Average              | 54.23%                  | 60.50%                  | 63.23%                  |  |  |  |  |
| NCQA 90th Percentile BM          |                         |                         |                         |  |  |  |  |
| AmeriHealth Caritas Pennsylvania | 59.93%                  | 63.56%                  | 61.28%                  |  |  |  |  |
| UPMC for You                     | 57.54%                  | 57.94%                  | 59.68%                  |  |  |  |  |
| Health Partners Plans            | 48.39%                  | 55.21%                  | 57.66%                  |  |  |  |  |
| NCQA 75th Percentile BM          |                         |                         |                         |  |  |  |  |
| NCQA 50th Percentile BM          |                         |                         |                         |  |  |  |  |
| Aetna Better Health              | 43.61%                  | 50.45%                  |                         |  |  |  |  |