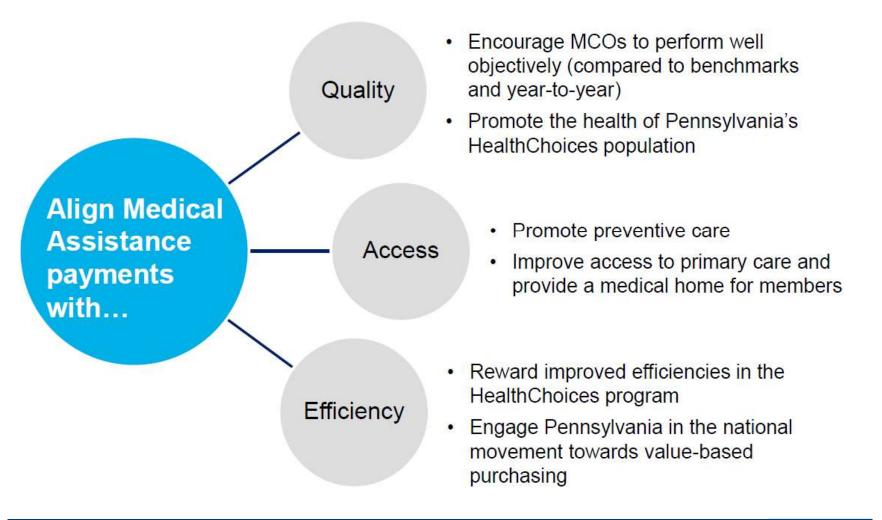

## P4P Program Alignment

### How Does it Work?

For 2023, the Department selected ten (10) HEDIS®, one (1) Pennsylvania Performance Measure (PAPM), and a Maternal Home Visiting Program as quality indicators (representing MY 2022 data) for the MCO P4P program.

### MCO P4P Model:

- Benchmark and Goals
- Incremental Improvement
- Benchmark Bonus Bundles Performance
- Health Equity
- Maternal Home Visiting