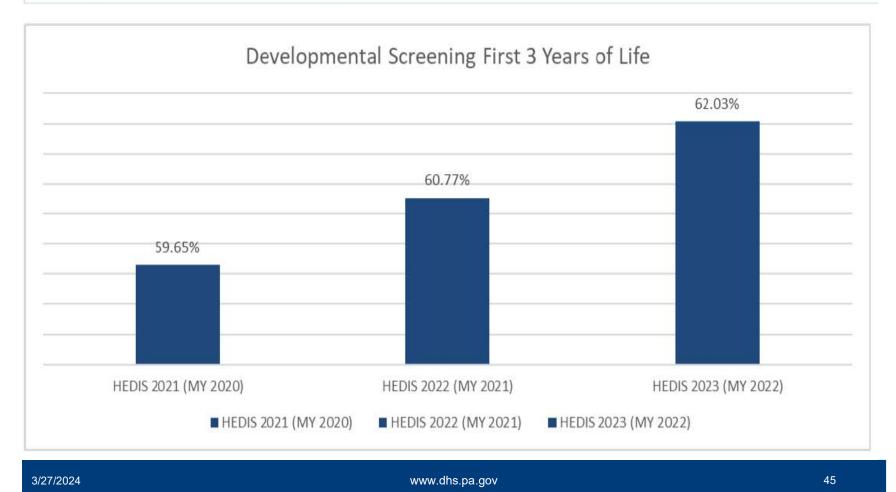

| \$ 1,199,420.00       | \$ 3,198,453.00     |  |  |  |  |  |
| (F                         | \$ 3,362,813.00     | \$ 1,345,125.00       | \$ 4,707,938.00     |  |  |  |  |  |
| UHC                        | \$ 653,544.00       | \$ 444,410.00         | \$ 1,097,954.00     |  |  |  |  |  |
| UPMC                       | \$ 3,748,093.00     | \$                    | \$ 3,748,093.00     |  |  |  |  |  |
| Total Measure Payout       | \$ 15,252,832.00    | \$ 5,474,592.00       | \$ 20,727,424.00    |  |  |  |  |  |

3/27/2024

#### Developmental Screening First 3 Years of Life (PAPM)



The percentage of children screened for risk of developmental, behavioral, and social delays using a standardized screening tool in the 12 months preceding or on their first, second, or third birthday.





#### **Developmental Screening First 3 Years of Life**

| мсо                              | HEDIS 2021<br>(MY 2020) | HEDIS 2022<br>(MY 2021) | HEDIS 2023<br>(MY 2022) |
|----------------------------------|-------------------------|-------------------------|-------------------------|
| UPMC for You                     | 63.56%                  | 71.51%                  | 74.07%                  |
| Highmark Wholecare               | 60.36%                  | 61.60%                  | 69.11%                  |
| Keystone First                   | 58.02%                  | 61.04%                  | <mark>64.65%</mark>     |
| United Healthcare                | 60.78%                  | 63.04%                  | 64.12%                  |
| HC Weighted Average              | 59.65%