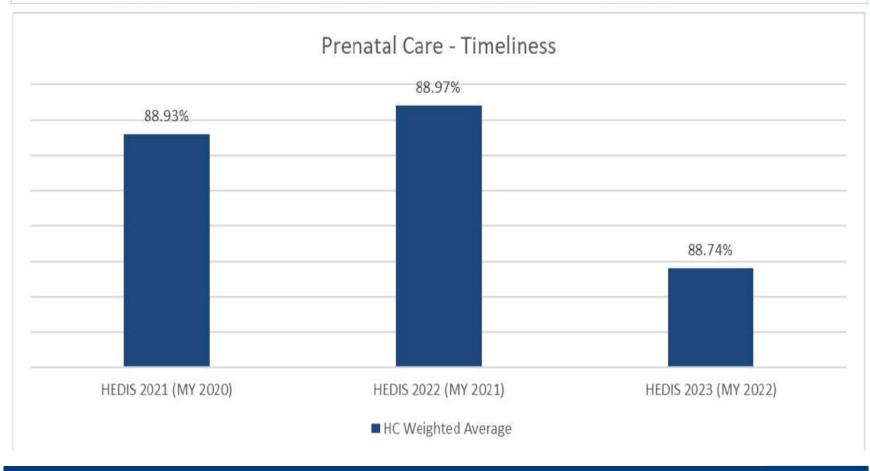

### Timeliness of Prenatal Care (HEDIS®)

This measure shows the percentage of deliveries that received a prenatal care visit in the first trimester, on or before the enrollment start date or within 42 days of enrollment in the organization.

### Timeliness of Prenatal Care (HEDIS®)

| Prenatal Care -                  | Timeliness              |                         |                         |
|----------------------------------|-------------------------|-------------------------|-------------------------|
| мсо                              | HEDIS 2021<br>(MY 2020) | HEDIS 2022<br>(MY 2021) | HEDIS 2023<br>(MY 2022) |
| NCQA 90th Percentile BM          |                         |                         |                         |
| AmeriHealth Caritas Pennsylvania | 91.48%                  | 89.54%                  | 90.51%                  |
| UPMC for You                     | 89.78%                  | 90.02%                  | 90.02%                  |
| United Healthcare                | 89.29%                  | 88.8 <mark>1</mark> %   | 89.05%                  |
| Geisinger Health Plan            | 88.32%                  | 86.37%                  | 88.81%                  |
| HC Weighted Average              | 88.93%                  | 88.97%                  | 88.74%                  |
| NCQA 75th Percentile BM          |                         |                         |                         |
| Highmark Wholecare               | 87.83%                  | 90.51%                  | 88.08%                  |
| Health Partners Plans            | 90.27%                  | 90.75%                  | 87.59%                  |
| Keystone First                   | 87.10%                  | 87.83%                  | 87.10%                  |
| NCQA 50th Percentile BM          |                         |                         |                         |
| Aetna Better Health              | 86.86%                  | 86.86%                  |                         |