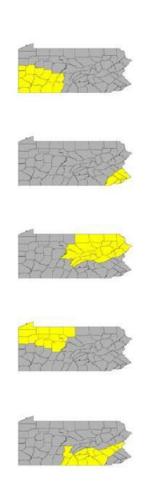

| 55       | 60       | 59       | 53       | 57       | 47       | 41        |

- 1. All unduplicated applications in process this quarter
- 2. Total unduplicated applications completed this quarter
- 3. Total unduplicated applications completed during the quarter in 90 days
- 4. Total unduplicated applications completed during the quarter and over 90 days, but with excuse of a delayed enrollment

15

- 5. Using the above fields = (row 3 + row 4)/ row 2
- 6. Average to complete excluding excused applications

Note: Reapplications removed



#### CHC Monthly Enrollment – February 2021

CHC Statewide Enrollments Trends by MCO

Total CHC Enrollment

382,265

**Total CHC HCBS Enrollment** 

100,794

Total CHC LTC Enrollment

39,961





#### CHC Monthly Enrollment By Zone - February 2021







Data Period: April 2020



#### OLTL Program Enrollment – February 2021

#### **OLTL Program Enrollment**



#### OLTL Program Enrollment – February 2021





## Questions?