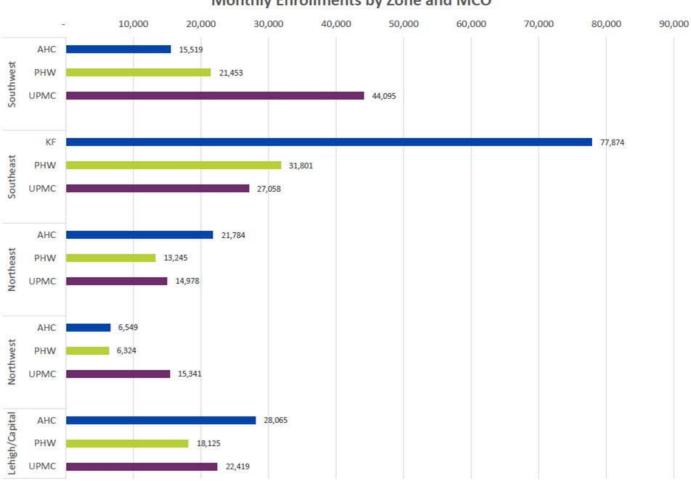

55       | 60       | 59       | 53       | 57       | 47       | 41        |

- 1. All unduplicated applications in process this quarter
- 2. Total unduplicated applications completed this quarter
- 3. Total unduplicated applications completed during the quarter in 90 days
- 4. Total unduplicated applications completed during the quarter and over 90 days, but with excuse of a delayed enrollment

15

- 5. Using the above fields = (row 3 + row 4)/ row 2
- 6. Average to complete excluding excused applications

Note: Reapplications removed



#### CHC Monthly Enrollment – February 2021

CHC Statewide Enrollments Trends by MCO

Total CHC Enrollment

382,265

**Total CHC HCBS Enrollment** 

100,794

Total CHC LTC Enrollment

39,961





#### CHC Monthly Enrollment By Zone - February 2021







Data Period: April 2020



#### OLTL Program Enrollment – February 2021

#### **OLTL Program Enrollment**



#### OLTL Program Enrollment – February 2021





## Questions?