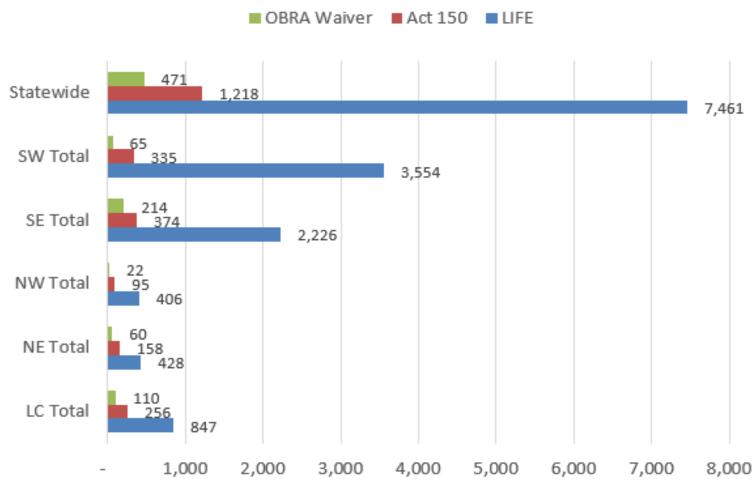

tions in process this quarter
- 2. Total unduplicated applications completed this quarter
- 3. Total unduplicated applications completed during the quarter in 90 days
- 4. Total unduplicated applications completed during the quarter and over 90 days, but with excuse of a delayed enrollment

15

- 5. Using the above fields = (row 3 + row 4)/ row 2
- 6. Average to complete excluding excused applications

Note: Reapplications removed



#### CHC Monthly Enrollment – February 2021

CHC Statewide Enrollments Trends by MCO

Total CHC Enrollment

382,265

**Total CHC HCBS Enrollment** 

100,794

Total CHC LTC Enrollment

39,961





#### CHC Monthly Enrollment By Zone - February 2021







Data Period: April 2020



#### OLTL Program Enrollment – February 2021

#### **OLTL Program Enrollment**



#### OLTL Program Enrollment – February 2021





## Questions?