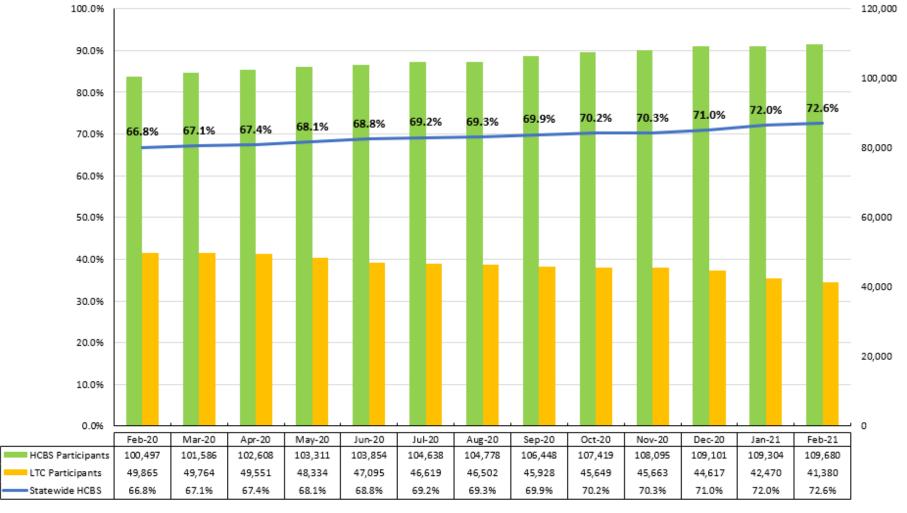

#### CHC Monthly Enrollment – February 2021

CHC Statewide Enrollments Trends by MCO

Total CHC Enrollment

382,265

**Total CHC HCBS Enrollment** 

100,794

Total CHC LTC Enrollment

39,961

#### CHC Monthly Enrollment By Zone - February 2021

Data Period: April 2020