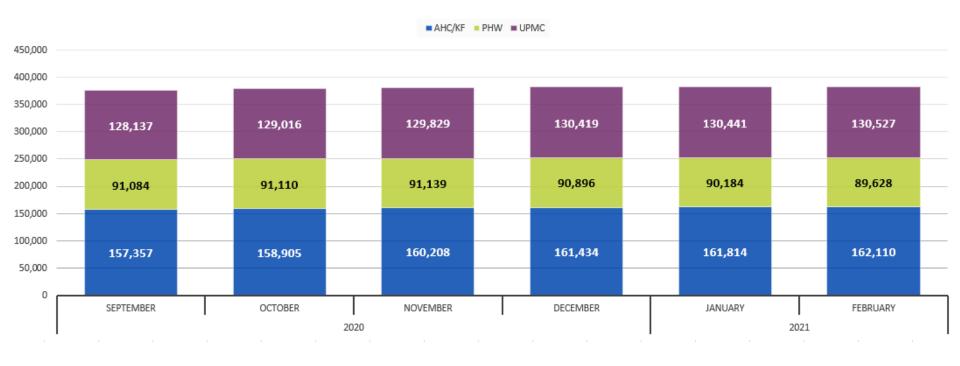

#### CHC Monthly Enrollment – February 2021

CHC Statewide Enrollments Trends by MCO

Total CHC Enrollment

382,265

**Total CHC HCBS Enrollment** 

100,794

Total CHC LTC Enrollment

39,961