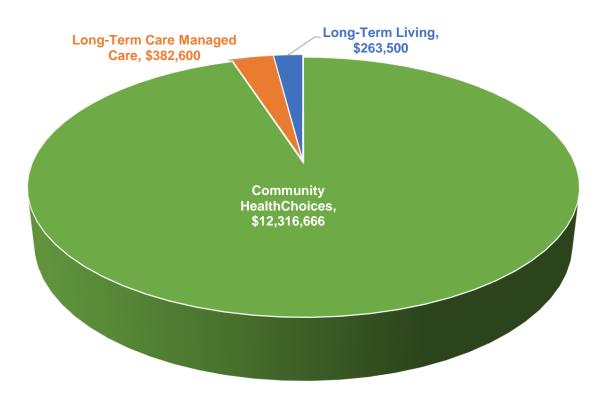

#### **OLTL \$12.9B 2021-22 Budget by Appropriation**

(Total funds including state, federal, Lottery, Tobacco, and augmenting revenue)
(Amounts in 000s)

#### **Community HealthChoices**

- Medical Assistance Managed LTSS (Capitation)
- OLTL Grants & Operating Contracts

|               | 2020-21<br>Available* | 2021-22<br>Request | Change    |  |  |
|---------------|-----------------------|--------------------|-----------|--|--|
| State Funds   | \$3.520B              | \$4.260B           | \$740.1M  |  |  |
| Federal Funds | \$5.978B              | \$7.373B           | \$1.395B  |  |  |
| Other Funds** | \$714.6M              | \$682.4M           | (\$32.2M) |  |  |
| Total Funds   | \$10.214B             | \$12.316B          | \$2.102B  |  |  |

#### **Long-Term Living**

- Medical Assistance FFS
- OBRA & Act 150 Programs

|                    | 2020-21<br>Available | 2021-22<br>Request | Change     |  |  |
|--------------------|----------------------|--------------------|------------|--|--|
| State Funds        | \$233.1M             | \$120.4M           | (\$112.7M) |  |  |
| Federal Funds      | \$175.3M             | \$142.5M           | (\$ 32.8M) |  |  |
| Other Funds*       | \$537K               | \$537K             | \$         |  |  |
| <b>Total Funds</b> | \$409.0M             | \$263.5M           | (\$145.5M) |  |  |

#### **Long-Term Care Managed Care**

LIFE Program

|                              | 2020-21<br>Available* | 2021-22<br>Request   | Change             |  |  |
|------------------------------|-----------------------|----------------------|--------------------|--|--|
| State Funds<br>Federal Funds | \$146.8M<br>\$209.2M  | \$157.8M<br>\$224.8M | \$11.0M<br>\$15.6M |  |  |
| Total Funds                  | \$356.0M              | \$382.6M             | \$26.6M            |  |  |