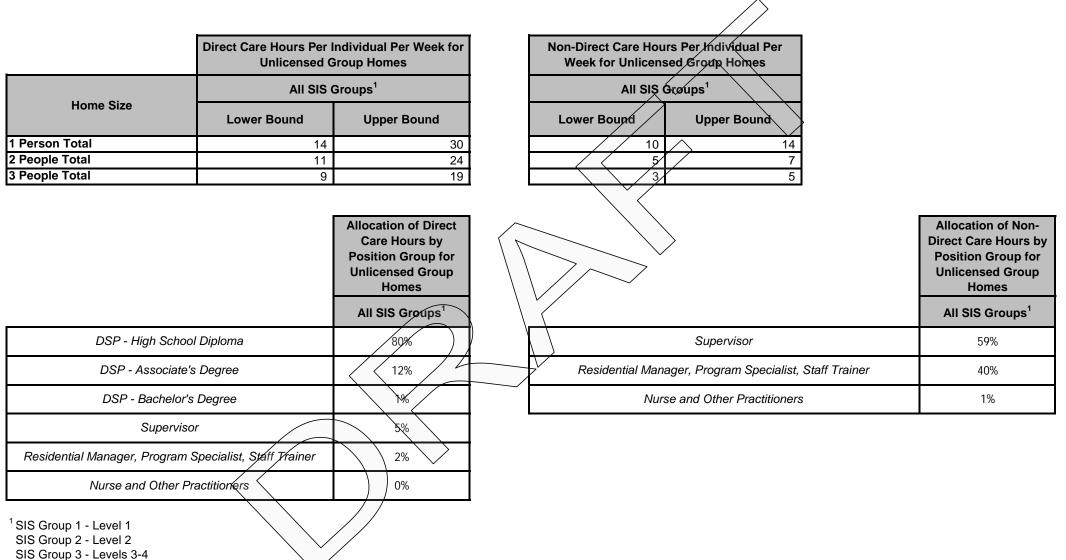

|  |
| Supervisor                         | 59%                                                                               | 57%                         | 46%                         | 39%                         |  |  |  |  |  |
| Residential Manager, Staff Trainer | 40%                                                                               | 42%                         | 44%                         | 46%                         |  |  |  |  |  |
| Nurse and Other Practitioners      | 1%                                                                                | 1%                          | 10%                         | 15%                         |  |  |  |  |  |

<sup>1</sup> SIS Group 1 - Level 1 SIS Group 2 - Level 2 SIS Group 3 - Levels 3-4 SIS Group 4 - Levels 5-7



SIS Group 4 - Levels 5-7

FY 2017/2018 MRWG Residential Habilitation Services Assumptions Log

|                 | Non-I          | Direct Care        | e Hours Pe        | r Individua                 | Il Per Weel                 | c for Licen                 | sed Life S                  | haring                         | ſ            | Non-Direct Care Hou<br>Week for Unlicen |                                 |         |                                                                                            |
|-----------------|----------------|--------------------|-------------------|-----------------------------|-----------------------------|-----------------------------|-----------------------------|--------------------------------|--------------|---------------------------------