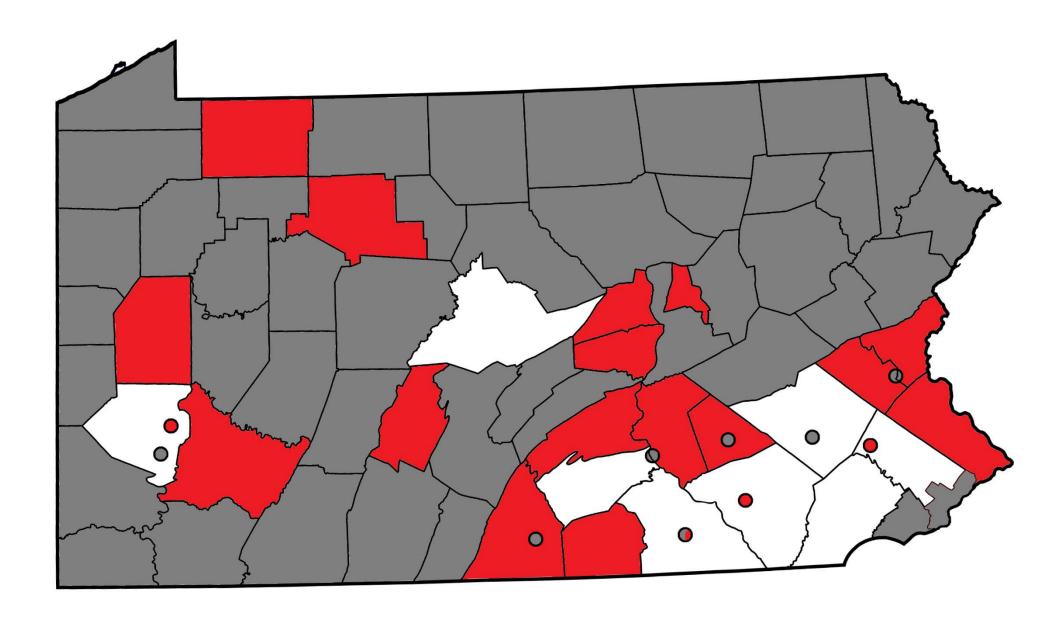

**NOTE:** Areas listed **in red** were **not** waived from work requirements in 2017, but **are** expected to be waived in 2018

**NOTE:** Allentown & Whitehall Township (Lehigh); Bethlehem City, Bethlehem Township, & Easton City (Northampton); Harrisburg (Dauphin); Lebanon (Lebanon); and Chambersburg (Franklin) all received municipal waivers in 2017. In 2018, they are now waived under county waivers instead.