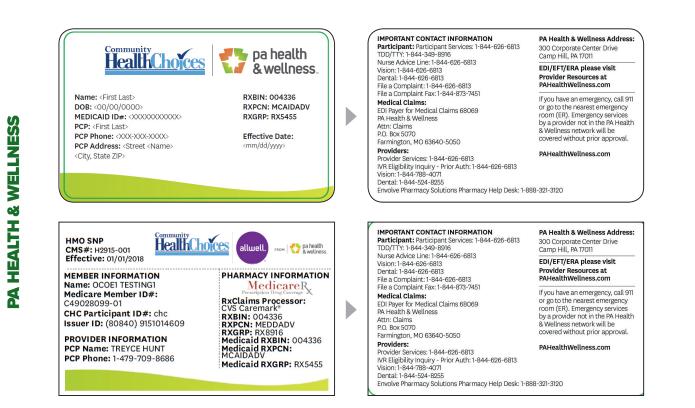

# **HEALTH PLAN ID CARDS**

**AMERIHEALTH CARITAS** 

**COMMUNITY HEALTHCHOICES** 

**KEYSTONE FIRST** 

Participants in CHC will have multiple health care coverage ID cards. These may include the ACCESS card, a CHC health plan ID card, a Medicare card, and any other health care coverage cards including Medicare Advantage plans, as well as other forms of Third Party Liability (TPL). Providers should ask to see a participant's ID cards each time they provide services to the participant. Below are samples of the CHC health plan ID and Medicare cards: