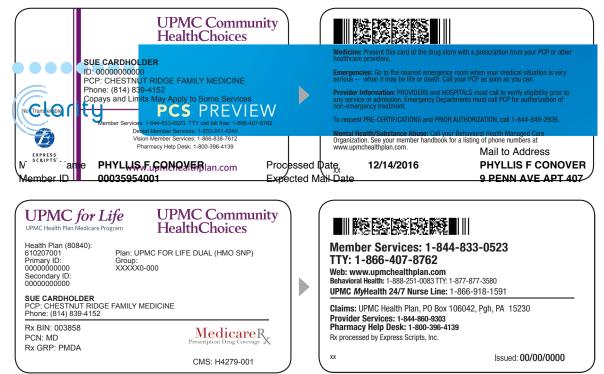

# **HEALTH PLAN ID CARDS**

**AMERIHEALTH CARITAS** 

**COMMUNITY HEALTHCHOICES** 

**KEYSTONE FIRST** 

Participants in CHC will have multiple health care coverage ID cards. These may include the ACCESS card, a CHC health plan ID card, a Medicare card, and any other health care coverage cards including Medicare Advantage plans, as well as other forms of Third Party Liability (TPL). Providers should ask to see a participant's ID cards each time they provide services to the participant. Below are samples of the CHC health plan ID and Medicare cards: