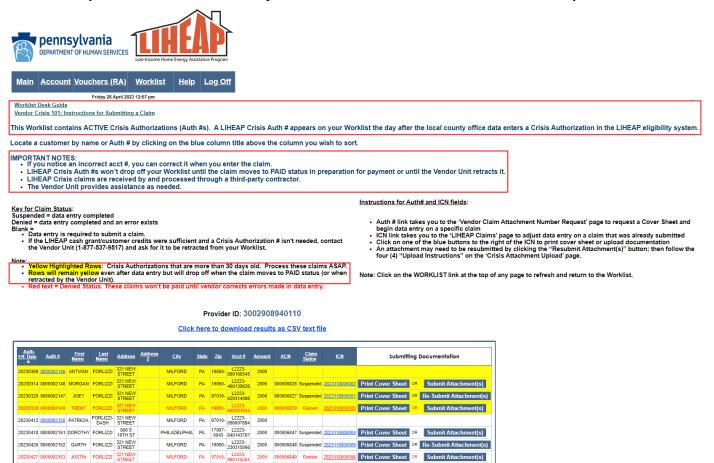

The Worklist provides a point-in-time list of active and 'in process' LIHEAP Crisis Authorizations. Access the Worklist by clicking the link above the processing box on the Main Menu (or the Worklist link on the blue task bar). Every time the Worklist link is 'clicked', customer information on the list is refreshed.

Review the important information above your Worklist. Questions? Call the Vendor Helpline 1-877-537-9517

MILFORD