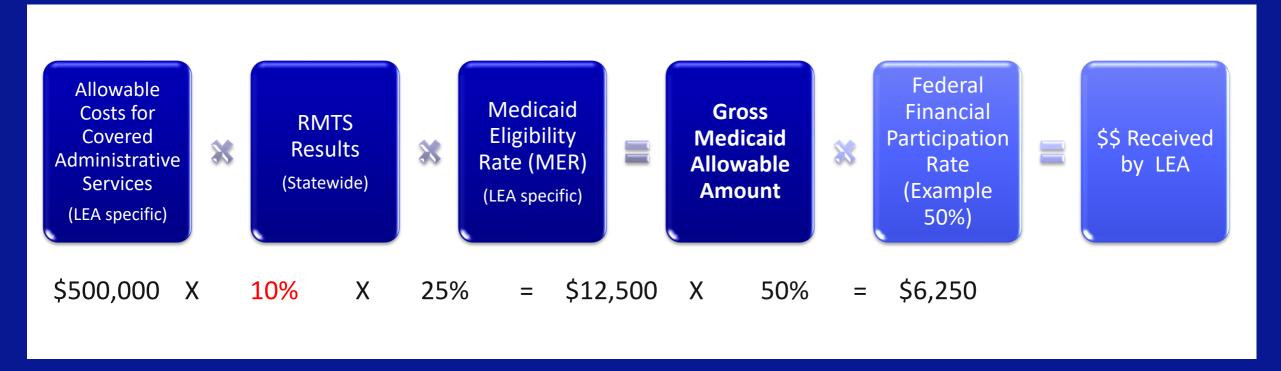

#### Calculating a MAC Claim (no UICR)

RMTS results have a significant impact on reimbursement!