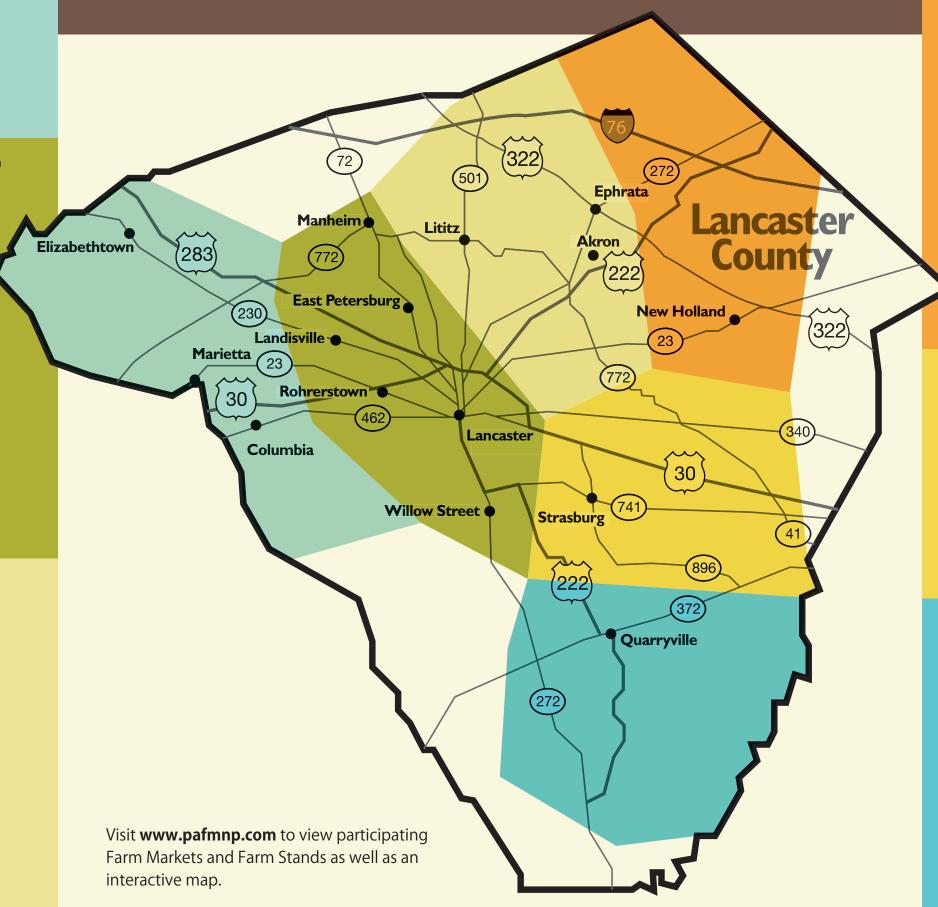

# Farmers' Market Locations

**Farm Wagon Produce** 

1061 Weaverland Road, East Earl PA 17519