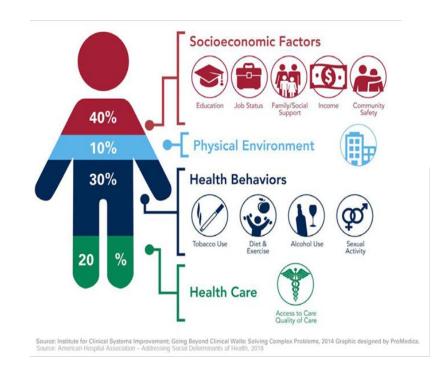

## **PA Navigate Goals**

- Building a Statewide platform for connecting patients to social services
- Making SDOH data as shareable as clinical data
- Enabling a Population-level view of citizens' needs and CBO capacity to meet them
- Help make Social Care sustainable