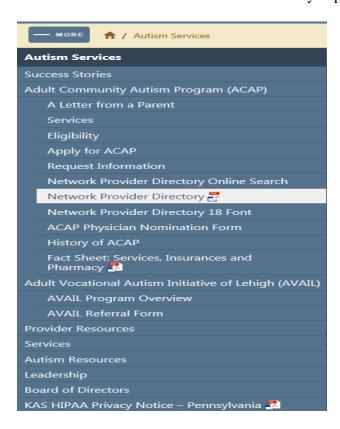

## **DIRECTORY UPDATES**

Keystone Autism Services updates the directory as changes occur within the ACAP Provider Network. You can work with your SC and other KAS support staff to get an updated copy or please check our website for updates at <a href="https://www.keystonehumanservices.org/">https://www.keystonehumanservices.org/</a>. Click on "Menu" (located at the top right) and select "Autism Services", then select "+More" on the top left. Then select "Network Provider Directory" option you want (see screen shot below).